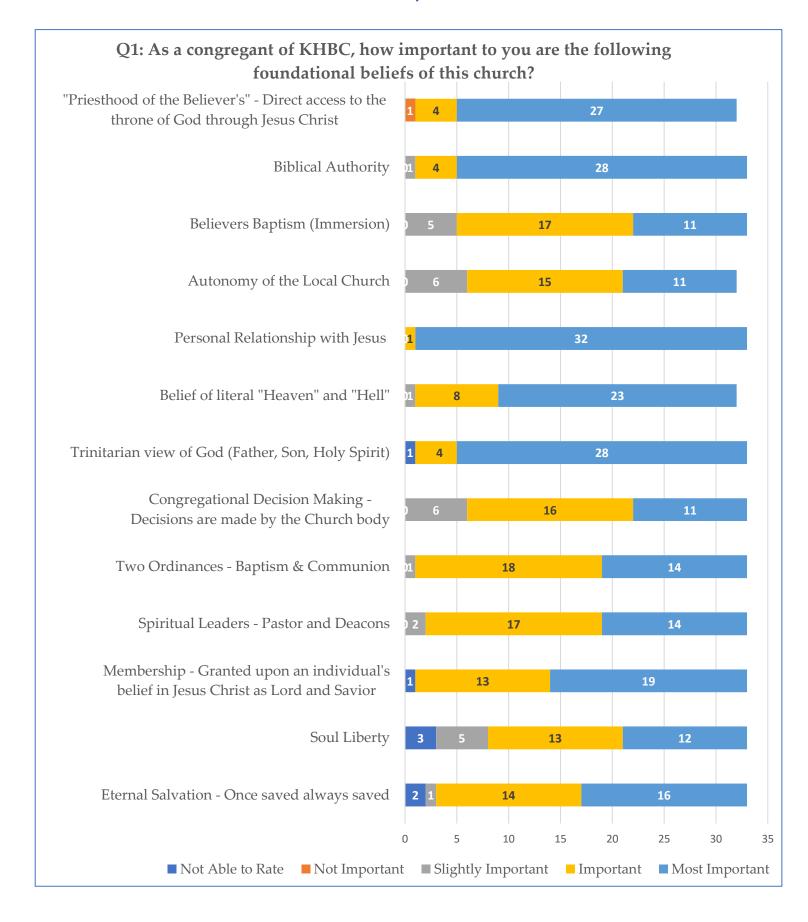

#### **Question 1: Response Table**

| Foundational<br>Believe                                  | Not<br>Able to<br>Rate | Not<br>Important | Slightly<br>Important | Important | Most<br>Important | Participants/<br>Score |      |
|----------------------------------------------------------|------------------------|------------------|-----------------------|-----------|-------------------|------------------------|------|
|                                                          |                        |                  |                       |           |                   |                        |      |
| Priesthood of the<br>Believer                            |                        | 1<br>3%          |                       | 4<br>13%  | 27<br>84%         | 32                     | 2.78 |
| Biblical Authority                                       |                        |                  | 1<br>3%               | 4<br>12%  | 28<br>85%         | 33                     | 2.82 |
| Believer's Baptism<br>(Immersion)                        |                        |                  | 5<br>15%              | 17<br>52% | 11<br>33%         | 33                     | 2.18 |
| Autonomy of the Local Church                             |                        |                  | 6<br>19%              | 15<br>47% | 11<br>34%         | 32                     | 2.16 |
| Personal Relationship with Jesus                         |                        |                  |                       | 1<br>3%   | 32<br>97%         | 33                     | 2.97 |
| Belief of literal<br>"Heaven" and "Hell"                 |                        |                  | 1<br>3%               | 8<br>25%  | 23<br>72%         | 32                     | 2.69 |
| Trinitarian view of<br>God (Father, Son,<br>Holy Spirit) |                        |                  |                       | 4<br>12%  | 28<br>85%         | 33                     | 2.88 |
| Congregational Decision Making                           |                        |                  | 6<br>18%              | 16<br>48% | 11<br>33%         | 33                     | 2.15 |
| Two Ordinances -<br>Baptism & Communion                  |                        |                  | 1<br>3%               | 18<br>55% | 14<br>42%         | 33                     | 2.39 |
| Spiritual Leaders                                        |                        |                  | 2<br>6%               | 17<br>52% | 14<br>42%         | 33                     | 2.36 |
| Membership                                               | 1<br>3%                |                  |                       | 13<br>39% | 19<br>58%         | 33                     | 2.59 |
| Soul Liberty                                             | 3<br>9%                |                  | 5<br>15%              | 13<br>39% | 12<br>36%         | 33                     | 2.23 |
| Eternal Salvation                                        | 2<br>6%                |                  | 1<br>3%               | 14<br>42% | 16<br>48%         | 3.36                   | 2.48 |

Notation: A total of 33 individuals participated in the survey. However, not all sub-questions were answered thus producing a variant in the sub-question totals.

Rating Scale: 0 = Not Important; 1.0 = Slightly Important; 2.0 = Important; 3.0 = Most Important