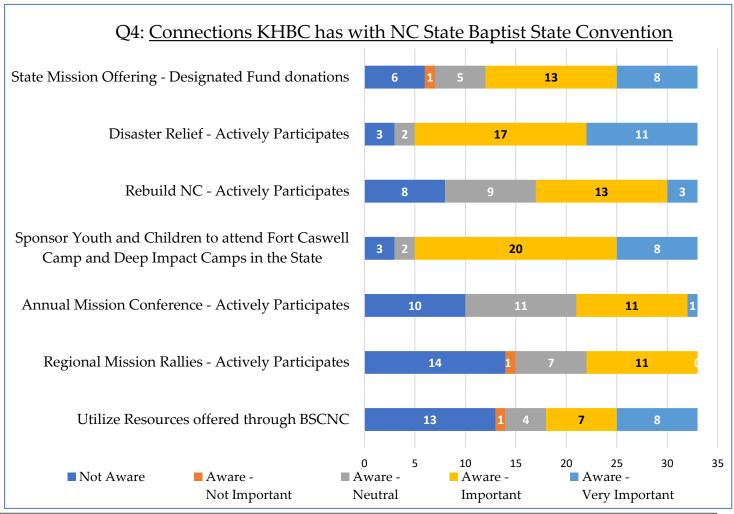

| NC State Baptist<br>Convention                                       | Not<br>Aware | Aware –<br>Not<br>Important | Aware -<br>Neutral | Aware-<br>Important | Aware-<br>Very<br>Important | Participants/<br>Score |  |
|----------------------------------------------------------------------|--------------|-----------------------------|--------------------|---------------------|-----------------------------|------------------------|--|
| State Mission Offering -<br>Designated Fund                          | 6<br>18%     | 1<br>3%                     | 5<br>15%           | 13<br>39%           | 8<br>24%                    | 33                     |  |
| Disaster Relief -<br>Actively Participates                           | 3<br>9%      |                             | 2<br>6%            | 17<br>52%           | 11<br>33%                   | 33                     |  |
| Rebuild NC - Actively<br>Participates                                | 8<br>24%     |                             | 9<br>27%           | 13<br>39%           | 3<br>9%                     | 33                     |  |
| Sponsor Youth and<br>Children to attend Fort<br>Caswell/ Deep Impact | 3<br>9%      |                             | 2<br>6%            | 20<br>61%           | 8<br>24%                    | 33                     |  |
| Annual Mission Conf -<br>Actively Participates                       | 10<br>30%    |                             | 11<br>33%          | 11<br>33%           | 1<br>3%                     | 33                     |  |
| Regional Mission<br>Rallies - Participates                           | 14<br>42%    | 1<br>3%                     | 7<br>21%           | 11<br>33%           |                             | 33                     |  |
| Utilize Resources<br>offered through BSCNC                           | 13<br>39%    | 1<br>3%                     | 4<br>12%           | 7<br>21%            | 8<br>24%                    | 33                     |  |