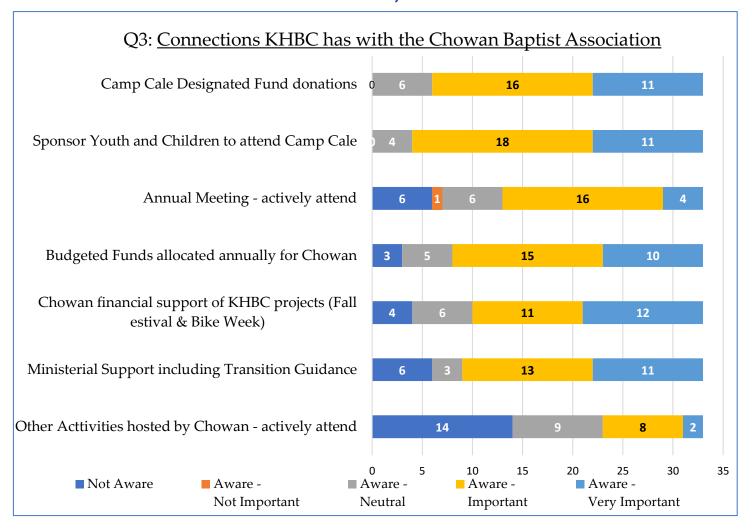

Rating Scale: Responses of "Not Aware" were not counted in the rating

0 = Not Important; 1.0 = Neutral; 2.0 = Important; 3.0 = Very Important

| Chowan Baptist Assoc.                         | Not<br>Aware | Aware –<br>Not<br>Important | Aware -<br>Neutral | Aware-<br>Important | Aware-<br>Very<br>Important | Participants/<br>Score |      |
|-----------------------------------------------|--------------|-----------------------------|--------------------|---------------------|-----------------------------|------------------------|------|
| Camp Cale Designated<br>Fund Donations        |              |                             | 6<br>18%           | 16<br>48%           | 11<br>33%                   | 33                     | 2.15 |
| Sponsor Youth &<br>Children – Camp Cale       |              |                             | 4<br>12%           | 18<br>55%           | 11<br>33%                   | 33                     | 2.21 |
| Annual Meeting –<br>Actively attend           | 6<br>18%     | 1<br>3%                     | 6<br>18%           | 16<br>48%           | 4<br>12%                    | 33                     | 1.85 |
| Budgeted Funds allocated annually             | 3<br>9%      |                             | 5<br>15%           | 15<br>45%           | 10<br>30%                   | 33                     | 2.17 |
| Chowan financial support of KHBC projects     | 4<br>12%     |                             | 6<br>18%           | 11<br>33%           | 12<br>36%                   | 33                     | 2.21 |
| Ministerial support –<br>Including Transition | 6<br>18%     |                             | 3<br>9%            | 13<br>39%           | 11<br>33%                   | 33                     | 2.30 |
| Other Activities hosted by Chowan             | 14<br>42%    |                             | 9<br>27%           | 8<br>24%            | 2<br>6%                     | 33                     | 1.63 |