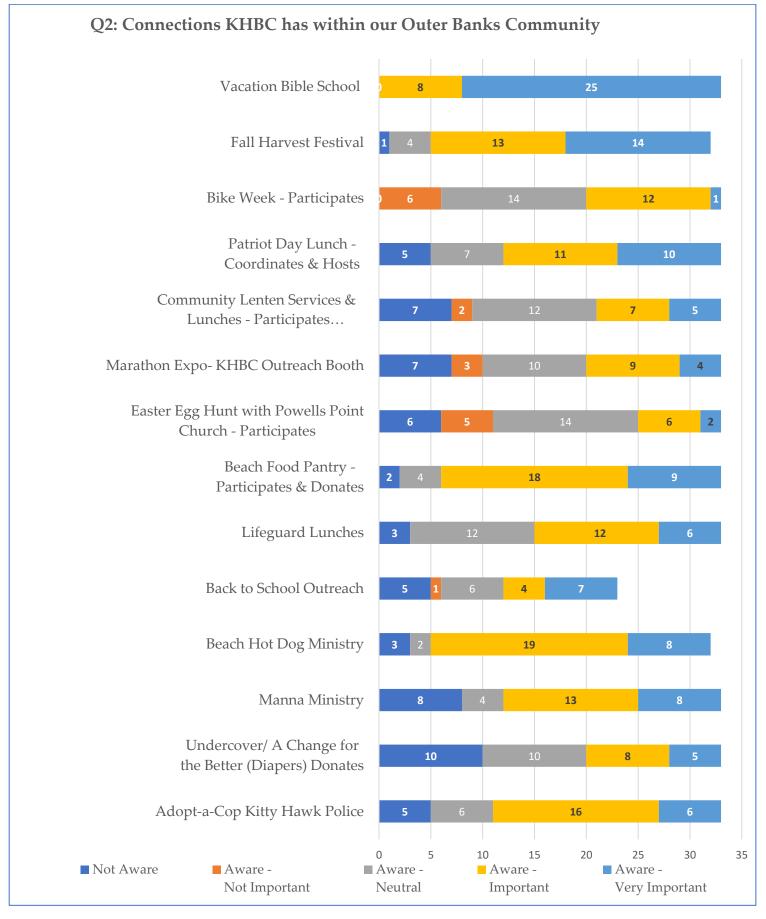

Question 2: KHBC Community Outreach Response Table

| Outreach Program                             | Not<br>Aware | Aware –<br>Not<br>Important | Aware -<br>Neutral | Aware-<br>Important | Aware-<br>Very<br>Important | Participants/<br>Score |      |
|----------------------------------------------|--------------|-----------------------------|--------------------|---------------------|-----------------------------|------------------------|------|
|                                              |              |                             |                    |                     |                             |                        |      |
| Vacation Bible School                        |              |                             |                    | 8<br>24%            | 25<br>76%                   | 33                     | 2.76 |
| Fall Harvest Festival                        | 1<br>3%      |                             | 4<br>13%           | 13<br>41%           | 14<br>44%                   | 32                     | 2.32 |
| Bike Week –<br>Participates                  |              | 6<br>18%                    | 14<br>42%          | 12<br>36%           | 1<br>3%                     | 33                     | 1.24 |
| Patriot Day Lunch -<br>Coordinates & Hosts   | 5<br>15%     |                             | 7<br>21%           | 11<br>33%           | 10<br>30%                   | 33                     | 2.11 |
| Community Lenten<br>Services & Lunches       | 7<br>21%     | 2<br>6%                     | 12<br>36%          | 7<br>21%            | 5<br>5%                     | 33                     | 1.58 |
| Marathon Expo –<br>Outreach Booth            | 7<br>21%     | 3<br>9%                     | 10<br>30%          | 9<br>27%            | 4<br>12%                    | 33                     | 1.54 |
| Easter Egg Hunt with<br>Powells Point Church | 6<br>18%     | 5<br>15%                    | 14<br>42%          | 6<br>18%            | 2<br>6%                     | 33                     | 1.19 |
| Beach Food Pantry –<br>Participates/ Donates | 2<br>6%      |                             | 4<br>12%           | 18<br>55%           | 9<br>27%                    | 33                     | 2.16 |
| Lifeguard Lunches                            | 3<br>9%      |                             | 12<br>36%          | 12<br>36%           | 6<br>18%                    | 33                     | 1.80 |
| Back to School -<br>Outreach                 | 5<br>15%     | 1<br>3%                     | 6<br>18%           | 14<br>42%           | 7<br>21%                    | 33                     | 1.96 |
| Beach Hot Dog<br>Ministry                    | 3<br>9%      |                             | 2<br>6%            | 19<br>59%           | 8<br>25%                    | 32                     | 2.21 |
| Manna Ministry                               | 8<br>24%     |                             | 4<br>12%           | 13<br>39%           | 8<br>24%                    | 33                     | 2.16 |
| Undercover/ A Change for the Better          | 10<br>30%    |                             | 10<br>30%          | 8<br>24%            | 5<br>15%                    | 33                     | 1.78 |
| Adopt-a-Cop                                  | 5<br>15%     |                             | 6<br>18%           | 16<br>48%           | 6<br>18%                    | 33                     | 2.00 |

Rating Scale: Responses of "Not Aware" were not counted in the rating

0 = Not Important; 1.0 = Neutral; 2.0 = Important; 3.0 = Very Important

| Chowan Baptist Assoc.                         | Not<br>Aware | Aware –<br>Not<br>Important | Aware -<br>Neutral | Aware-<br>Important | Aware-<br>Very<br>Important | Participants/<br>Score |      |
|-----------------------------------------------|--------------|-----------------------------|--------------------|---------------------|-----------------------------|------------------------|------|
| Camp Cale Designated<br>Fund Donations        |              |                             | 6<br>18%           | 16<br>48%           | 11<br>33%                   | 33                     | 2.15 |
| Sponsor Youth &<br>Children – Camp Cale       |              |                             | 4<br>12%           | 18<br>55%           | 11<br>33%                   | 33                     | 2.21 |
| Annual Meeting –<br>Actively attend           | 6<br>18%     | 1<br>3%                     | 6<br>18%           | 16<br>48%           | 4<br>12%                    | 33                     | 1.85 |
| Budgeted Funds allocated annually             | 3<br>9%      |                             | 5<br>15%           | 15<br>45%           | 10<br>30%                   | 33                     | 2.17 |
| Chowan financial support of KHBC projects     | 4<br>12%     |                             | 6<br>18%           | 11<br>33%           | 12<br>36%                   | 33                     | 2.21 |
| Ministerial support –<br>Including Transition | 6<br>18%     |                             | 3<br>9%            | 13<br>39%           | 11<br>33%                   | 33                     | 2.30 |
| Other Activities hosted by Chowan             | 14<br>42%    |                             | 9<br>27%           | 8<br>24%            | 2<br>6%                     | 33                     | 1.63 |